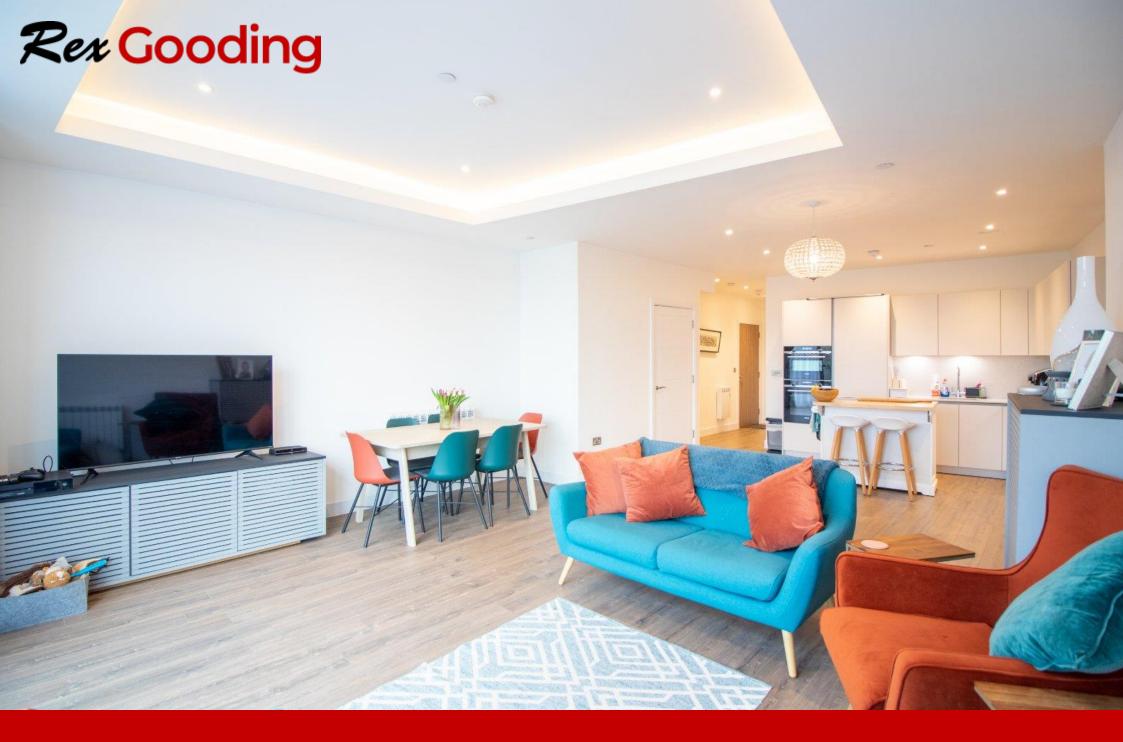

## **Apartment 55, The Waterside Apartme, Pavilion Road, West Bridgford, NG2 5PJ**

A second-floor luxury apartment with stunning river views and the only three bedroom apartment in the development, apart from the penthouses. This beautifully presented apartment occupies a favourable position within the development benefitting from high ceilings throughout and has a lovely view of Trent Bridge. The entrance hall is impressive in size and leads to an expansive living space with floor to ceiling windows with slide doors onto a Juliet balcony. The generous size principal bedroom has a luxurious ensuite shower room and all bedrooms have built in wardrobes. There is a high specification bathroom. The allocated off street gated parking space is located below the apartment and there is also visitor parking. Leasehold 246 years remaining. Service charge £3894.98. Ground rent £250.

## **Accommodation & Amenities**

- The Only Three Bedroom Apartment in the Development
- Second Floor Apartment with Stunning River Views
- Incredible Open Plan Living Space with Juliet Balcony
- High Ceilings Throughout
- Impressive Sized Entrance Hall
- Open Plan Kitchen Diner with Living Space
- Three Double Bedrooms with Built in Wardrobes
- Two Bathrooms
- Allocated Off Street Gated Parking & Visitors
- Fabulous Development Completed 4 Yrs. ago
- Lovely View of Trent Bridge and the River Trent
- Short Walk to West Bridgford's Central Avenue