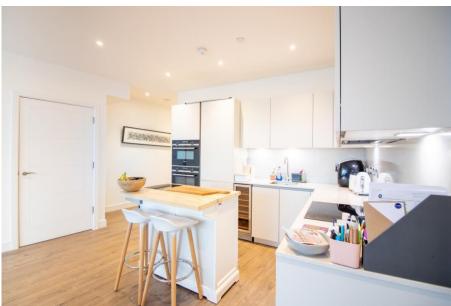

## **Accommodation & Amenities**

- The Only Three Bedroom Apartment in the Development
- Second Floor Apartment with Stunning River Views
- Incredible Open Plan Living Space with Juliet Balcony
- High Ceilings Throughout
- Impressive Sized Entrance Hall
- Open Plan Kitchen Diner with Living Space
- Three Double Bedrooms with Built in Wardrobes
- Two Bathrooms
- Allocated Off Street Gated Parking & Visitors
- Fabulous Development Completed 4 Yrs. ago
- Lovely View of Trent Bridge and the River Trent
- Short Walk to West Bridgford's Central Avenue