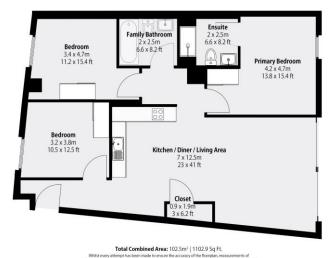

## **Apartment 55, The Waterside Apartme, Pavilion Road, West Bridgford, NG2 5PJ**

A second-floor luxury apartment with stunning river views and the only three bedroom apartment in the development, apart from the penthouses. This beautifully presented apartment occupies a favourable position within the development benefitting from high ceilings throughout and has a lovely view of Trent Bridge. The entrance hall is impressive in size and leads to an expansive living space with floor to ceiling windows with slide doors onto a Juliet balcony. The generous size principal bedroom has a luxurious ensuite shower room and all bedrooms have built in wardrobes. There is a high specification bathroom. The allocated off street gated parking space is located below the apartment and there is also visitor parking. Leasehold 246 years remaining. Service charge £3894.98. Ground rent £250.

## **Accommodation & Amenities**

- The Only Three Bedroom Apartment in the Development
- Second Floor Apartment with Stunning River Views
- Incredible Open Plan Living Space with Juliet Balcony
- High Ceilings Throughout
- Impressive Sized Entrance Hall
- Open Plan Kitchen Diner with Living Space
- Three Double Bedrooms with Built in Wardrobes
- Two Bathrooms
- Allocated Off Street Gated Parking & Visitors
- Fabulous Development Completed 4 Yrs. ago
- Lovely View of Trent Bridge and the River Trent
- Short Walk to West Bridgford's Central Avenue