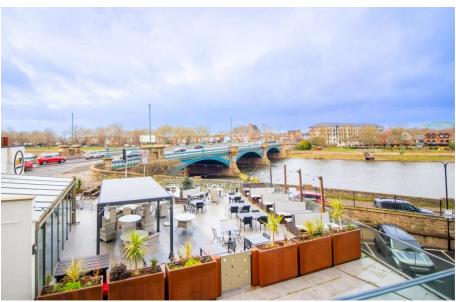

## **Apartment 55, The Waterside Apartme, Pavilion Road, West Bridgford, NG2 5PJ**

A second-floor luxury apartment with stunning river views and the only three bedroom apartment in the development, apart from the penthouses. This beautifully presented apartment occupies a favourable position within the development benefitting from high ceilings throughout and has a lovely view of Trent Bridge. The entrance hall is impressive in size and leads to an expansive living space with floor to ceiling windows with slide doors onto a Juliet balcony. The generous size principal bedroom has a luxurious ensuite shower room and all bedrooms have built in wardrobes. There is a high specification bathroom. The allocated off street gated parking space is located below the apartment and there is also visitor parking. Leasehold 246 years remaining. Service charge £3894.98. Ground rent £250.

## **Accommodation & Amenities**

- The Only Three Bedroom Apartment in the Development
- Second Floor Apartment with Stunning River Views
- Incredible Open Plan Living Space with Juliet Balcony
- High Ceilings Throughout
- Impressive Sized Entrance Hall
- Open Plan Kitchen Diner with Living Space
- Three Double Bedrooms with Built in Wardrobes
- Two Bathrooms
- Allocated Off Street Gated Parking & Visitors
- Fabulous Development Completed 4 Yrs. ago
- Lovely View of Trent Bridge and the River Trent
- Short Walk to West Bridgford's Central Avenue