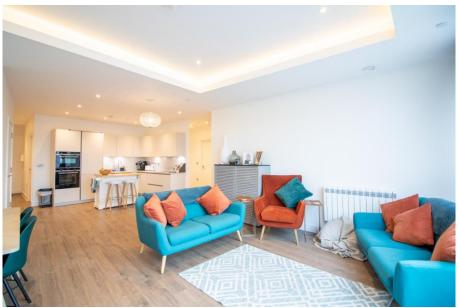

## **Apartment 55, The Waterside Apartme, Pavilion Road, West Bridgford, NG2 5PJ**

A second-floor luxury apartment with stunning river views and the only three bedroom apartment in the development, apart from the penthouses. This beautifully presented apartment occupies a favourable position within the development benefitting from high ceilings throughout and has a lovely view of Trent Bridge. The entrance hall is impressive in size and leads to an expansive living space with floor to ceiling windows with slide doors onto a Juliet balcony. The generous size principal bedroom has a luxurious ensuite shower room and all bedrooms have built in wardrobes. There is a high specification bathroom. The allocated off street gated parking space is located below the apartment and there is also visitor parking. Leasehold 246 years remaining. Service charge £3894.98. Ground rent £250.

## **Accommodation & Amenities**

- The Only Three Bedroom Apartment in the Development
- Second Floor Apartment with Stunning River Views
- Incredible Open Plan Living Space with Juliet Balcony
- High Ceilings Throughout
- Impressive Sized Entrance Hall
- Open Plan Kitchen Diner with Living Space
- Three Double Bedrooms with Built in Wardrobes
- Two Bathrooms
- Allocated Off Street Gated Parking & Visitors
- Fabulous Development Completed 4 Yrs. ago
- Lovely View of Trent Bridge and the River Trent
- Short Walk to West Bridgford's Central Avenue