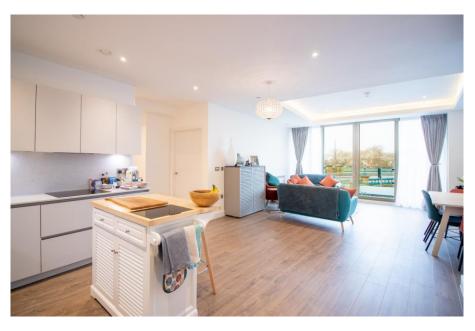

## **Apartment 55, The Waterside Apartme, Pavilion Road, West Bridgford, NG2 5PJ**

A second-floor luxury apartment with stunning river views and the only three bedroom apartment in the development, apart from the penthouses. This beautifully presented apartment occupies a favourable position within the development benefitting from high ceilings throughout and has a lovely view of Trent Bridge. The entrance hall is impressive in size and leads to an expansive living space with floor to ceiling windows with slide doors onto a Juliet balcony. The generous size principal bedroom has a luxurious ensuite shower room and all bedrooms have built in wardrobes. There is a high specification bathroom. The allocated off street gated parking space is located below the apartment and there is also visitor parking. Leasehold 246 years remaining. Service charge £3894.98. Ground rent £250.

## **Accommodation & Amenities**

- The Only Three Bedroom Apartment in the Development
- Second Floor Apartment with Stunning River Views
- Incredible Open Plan Living Space with Juliet Balcony
- High Ceilings Throughout
- Impressive Sized Entrance Hall
- Open Plan Kitchen Diner with Living Space
- Three Double Bedrooms with Built in Wardrobes
- Two Bathrooms
- Allocated Off Street Gated Parking & Visitors
- Fabulous Development Completed 4 Yrs. ago
- Lovely View of Trent Bridge and the River Trent
- Short Walk to West Bridgford's Central Avenue