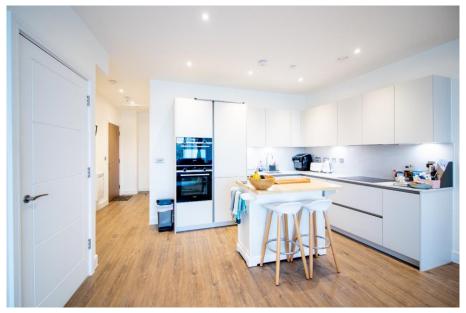

## **Apartment 55, The Waterside Apartme, Pavilion Road, West Bridgford, NG2 5PJ**

A second-floor luxury apartment with stunning river views and the only three bedroom apartment in the development, apart from the penthouses. This beautifully presented apartment occupies a favourable position within the development benefitting from high ceilings throughout and has a lovely view of Trent Bridge. The entrance hall is impressive in size and leads to an expansive living space with floor to ceiling windows with slide doors onto a Juliet balcony. The generous size principal bedroom has a luxurious ensuite shower room and all bedrooms have built in wardrobes. There is a high specification bathroom. The allocated off street gated parking space is located below the apartment and there is also visitor parking. Leasehold 246 years remaining. Service charge £3894.98. Ground rent £250.

## **Accommodation & Amenities**

- The Only Three Bedroom Apartment in the Development
- Second Floor Apartment with Stunning River Views
- Incredible Open Plan Living Space with Juliet Balcony
- High Ceilings Throughout
- Impressive Sized Entrance Hall
- Open Plan Kitchen Diner with Living Space
- Three Double Bedrooms with Built in Wardrobes
- Two Bathrooms
- Allocated Off Street Gated Parking & Visitors
- Fabulous Development Completed 4 Yrs. ago
- Lovely View of Trent Bridge and the River Trent
- Short Walk to West Bridgford's Central Avenue