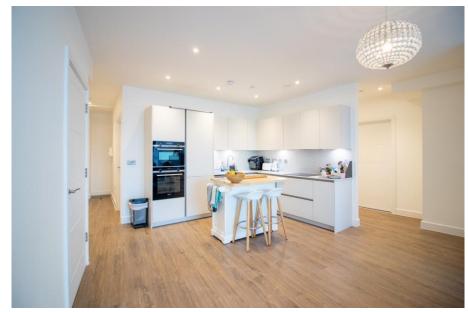

## **Accommodation & Amenities**

- The Only Three Bedroom Apartment in the Development
- Second Floor Apartment with Stunning River Views
- Incredible Open Plan Living Space with Juliet Balcony
- High Ceilings Throughout
- Impressive Sized Entrance Hall
- Open Plan Kitchen Diner with Living Space
- Three Double Bedrooms with Built in Wardrobes
- Two Bathrooms
- Allocated Off Street Gated Parking & Visitors
- Fabulous Development Completed 4 Yrs. ago
- Lovely View of Trent Bridge and the River Trent
- Short Walk to West Bridgford's Central Avenue